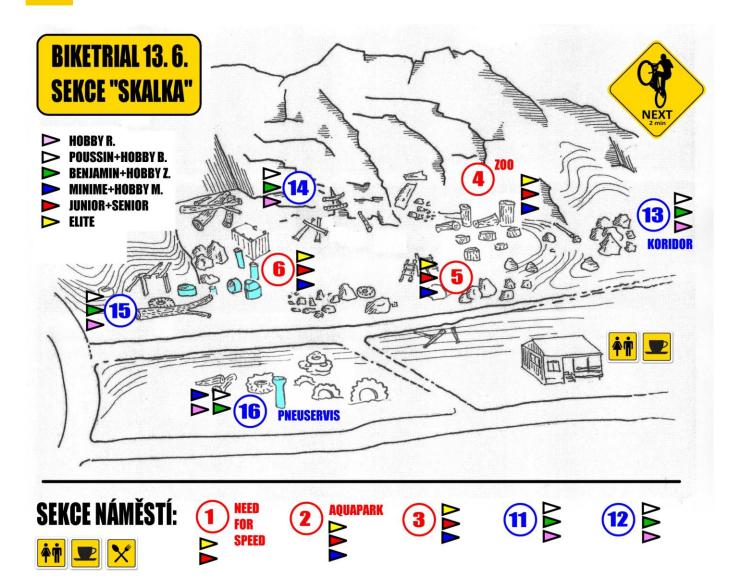

Event director: Radek Janka, phone: +420 721 048 805 (czech / slovak / english), mail: klub@biketrial-olomouc.cz

- Language support: If you need to phone in other languages, please call our friends for help: russian / po russky: Vendula Zapletalova, +420 608 616 706, french / francais: Marketa Talafova, +420 602 803 780 poland / po polski: hungarian / magyar: Pista Nagy, +421 904 800 644 (deutsch), (spain): Radek Janka, +420 721 048 805
- **General info:** The sections are placed at town square "Zamecke namesti" and in the natural area "Skalka" ("The Rock") in walking distance 5 minutes. Organizer does not provide accommodation, but it is possible to stay overnight with your own tent or camper-van in reserved camp area (see map lower) with wc and shower (only saturday after competition). There are several restaurants, super-market etc. near the camp. Parking on the public places or in the camp area.
- **Competitions:** Saturday: <u>Czech National Championship in biketrial</u>. BIU rules, categories: **poussin** (7-9 years old, white course), **benjamin** (10-12 years, green course), **minime** (13-15 years, blue course), **junior** (16-18 years, red course), **senior** (18 and older, red course), **elite** (16 and older, yellow course). Beginners can compete in **hobby** categories (difficulty is one level lower, e.g. 12 years white course).

### Saturday, 13th June: BIU Czech National Championship in biketrial

Each category has 6 sections x 3 laps = 18 sections. BIU rules (touch by pedals and chain-protectors alowed). Order of sections is free. Start is on the town square, you must complete all 6 sections before you begin next lap. Time for competition is 300 minutes (elite, junior) / 260 minutes (other categories).

#### Sunday, 14th June: UCI Trials Czech Youth Games and OPEN Trial

Each category has 6 sections x 3 laps = 18 sections. UCI rules (you can touch grund / obstacle only by tyre, othervise penalty point). Order of sections is free. Start is on the town square, you must complete all 6 sections before you begin next lap. Time for competition is 300 minutes.