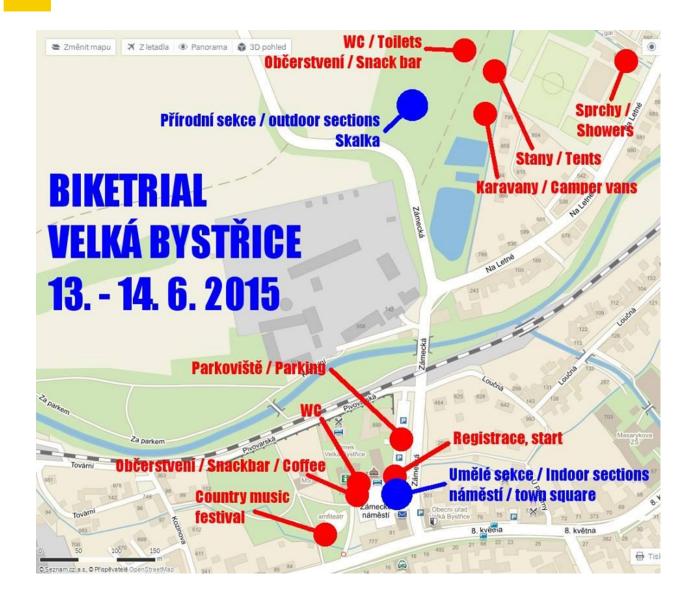

Event director: Radek Janka, phone: +420 721 048 805 (czech / slovak / english), mail: klub@biketrial-olomouc.cz

- Language support: If you need to phone in other languages, please call our friends for help: russian / po russky: Vendula Zapletalova, +420 608 616 706, french / francais: Marketa Talafova, +420 602 803 780 poland / po polski: hungarian / magyar: Pista Nagy, +421 904 800 644 (deutsch), (spain): Radek Janka, +420 721 048 805
- **General info:** The sections are placed at town square "Zamecke namesti" and in the natural area "Skalka" ("The Rock") in walking distance 5 minutes. Organizer does not provide accommodation, but it is possible to stay overnight with your own tent or camper-van in reserved camp area (see map lower) with wc and shower (only saturday after competition). There are several restaurants, super-market etc. near the camp. Parking on the public places or in the camp area.
- **Competitions:** Saturday: <u>Czech National Championship in biketrial</u>. BIU rules, categories: **poussin** (7-9 years old, white course), **benjamin** (10-12 years, green course), **minime** (13-15 years, blue course), **junior** (16-18 years, red course), **senior** (18 and older, red course), **elite** (16 and older, yellow course). Beginners can compete in **hobby** categories (difficulty is one level lower, e.g. 12 years white course).