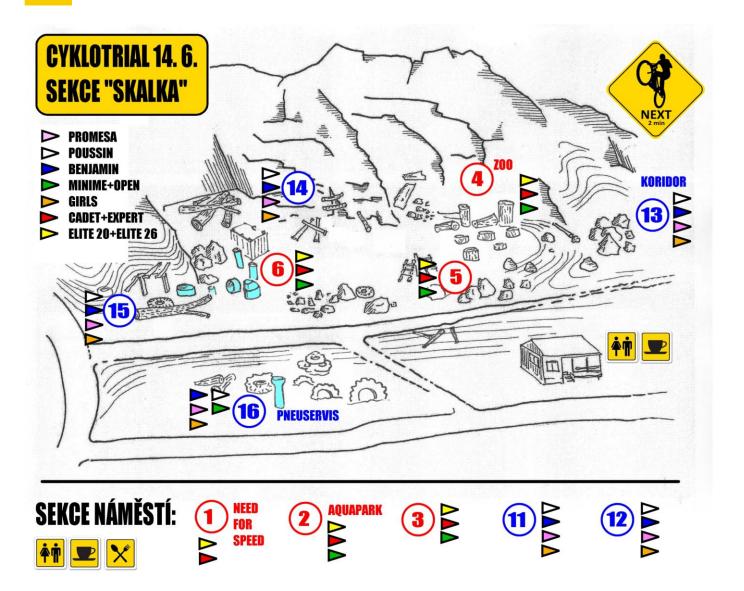

Event director: Radek Janka, phone: +420 721 048 805 (czech / slovak / english), mail: klub@biketrial-olomouc.cz

- Language support: If you need to phone in other languages, please call our friends for help: russian / po russky: Vendula Zapletalova, +420 608 616 706, french / francais: Marketa Talafova, +420 602 803 780 poland / po polski: hungarian / magyar: Pista Nagy, +421 904 800 644 (deutsch), (spain): Radek Janka, +420 721 048 805
- **General info:** The sections are placed at town square "Zamecke namesti" and in the natural area "Skalka" ("The Rock") in walking distance 5 minutes. Organizer does not provide accommodation, but it is possible to stay overnight with your own tent or camper-van in reserved camp area (see map lower) with wc and shower (only saturday after competition). There are several restaurants, super-market etc. near the camp. Parking on the public places or in the camp area.
- **Competitions:** Saturday: <u>Czech National Championship in biketrial</u>. BIU rules, categories: **poussin** (7-9 years old, white course), **benjamin** (10-12 years, green course), **minime** (13-15 years, blue course), **junior** (16-18 years, red course), **senior** (18 and older, red course), **elite** (16 and older, yellow course). Beginners can compete in **hobby** categories (difficulty is one level lower, e.g. 12 years white course).

Sunday: <u>Czech Youth Trial Games</u> and <u>OPEN Trial Competition</u>. UCI rules, categories: promesa (5-8 years old, orange course), poussin (9-10 years, white course), benjamin (11-12 years, blue course), minime (13-14 years, green course), cadet (15-16 years, red course), girls (15 years and younger, pink course). OPEN Trial categories are not limited by age, competitor older than 16 years can choose from three difficulties: elite 20" / elite 26" (yellow course), expert (red course), open (green course).

- Licence: On Saturday you should need BIU riders licence. If you do not have any, you have to fill appliance sheet on registration and organizer will provide you one-day licence for these competition. On Sunday it is recomended UCI licence, but riders can start without licence only must signate confirmation with start at own risk.
- Start fees:
   Saturday:
   BIU licence holder: 300,- CZK / 10,- EUR. Riders without BIU licence: 350,- CZK / 12,- EUR.